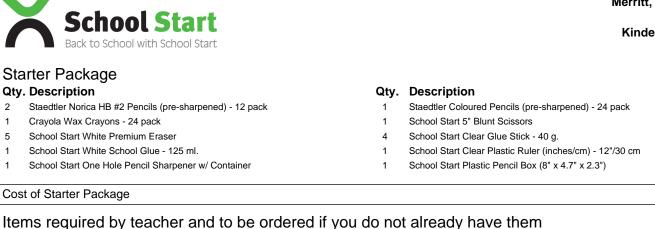

| 2                       | Staedtler Norica HB #2 Pencils (pre-sharpened) - 12 pack | 1 St           | aedtler Coloured Per  | ncils (pre-sharpened) - 24 pack    |          |
|-------------------------|----------------------------------------------------------|----------------|-----------------------|------------------------------------|----------|
| 1                       | Crayola Wax Crayons - 24 pack                            | 1 Sc           | hool Start 5" Blunt S | cissors                            |          |
| 5                       | School Start White Premium Eraser                        | 4 Sc           | hool Start Clear Glu  | e Stick - 40 g.                    |          |
| 1                       | School Start White School Glue - 125 ml.                 | 1 Sc           | hool Start Clear Plas | stic Ruler (inches/cm) - 12"/30 cm |          |
| 1                       | School Start One Hole Pencil Sharpener w/ Container      | 1 Sc           | hool Start Plastic Pe | ncil Box (8" x 4.7" x 2.3")        |          |
| Cost of Starter Package |                                                          |                |                       |                                    | \$ 42.46 |
| lte                     | ms required by teacher and to be ordered if              | f you do not a | Iready have           | them                               |          |
| Des                     | scription                                                | Qty. R         | eq'd Price            | Qty. Ordered                       | Subtotal |
| Roya                    | ale Facial Tissue (2 Ply) - 126 Sheets                   | 1              | 2.42                  |                                    |          |